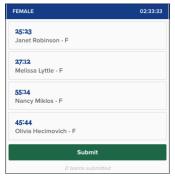

8. Once you have successfully created the teams, you can review the teams by clicking **# Teams Submitted** under the submit button.

9. To finish your team submission click on **I'm Done Submitting Teams**.

|                            | Submitted Female Teams | ×        |
|----------------------------|------------------------|----------|
| EAM 1 Submitted about 1 ho |                        | 02:33:33 |
| ancy Miklos                |                        | 55:14    |
| livia Hecimovich           |                        | 45:44    |
| elissa Lyttle              |                        | 27:12    |
| anet Robinson              |                        | 25:23    |
| COLLETE TEAM 1             |                        |          |