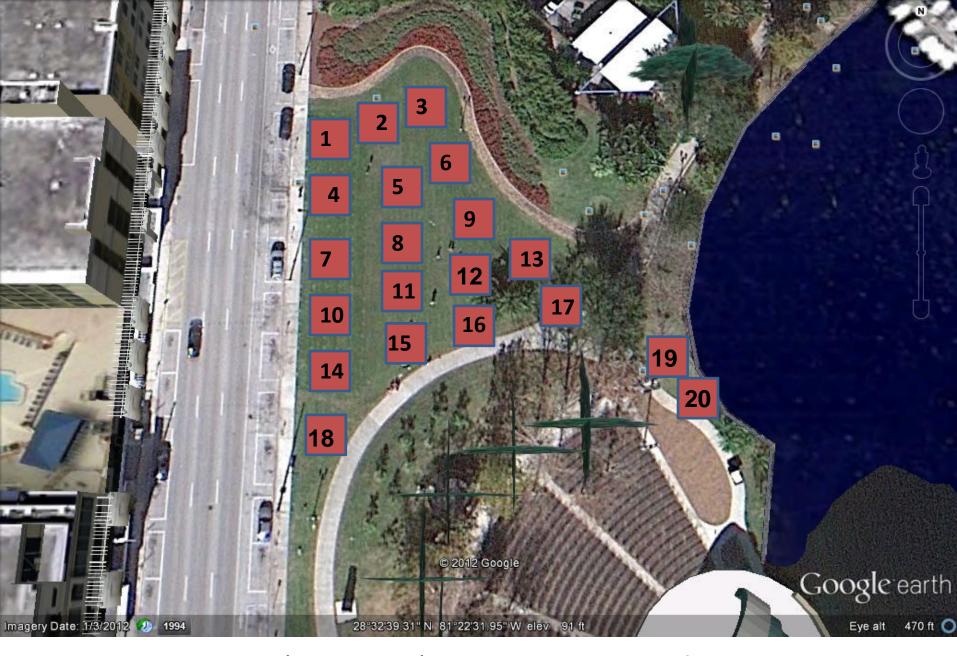

**2018 RED ZONE (ALL 10x10 tents)** – Red blocks = All confirmed locations \*Off of Rosalind Ave to the right of the Bandshell