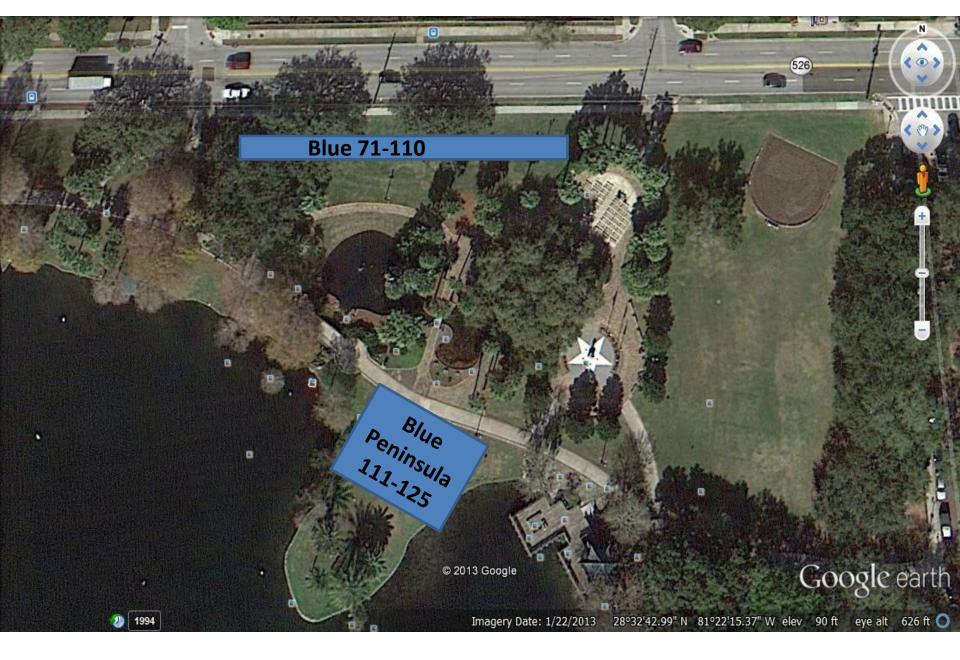

**2018 BLUE ZONE (ALL 10x10 tents + Peninsula)** – All confirmed locations \*Off of Robinson St / Eola Drive corner at Lake Eola!

**2018 WHITE ZONE (ALL 10x10 tents)** – White blocks = All confirmed locations \*Off of Robinson St (cater drop off of Rosalind Ave)