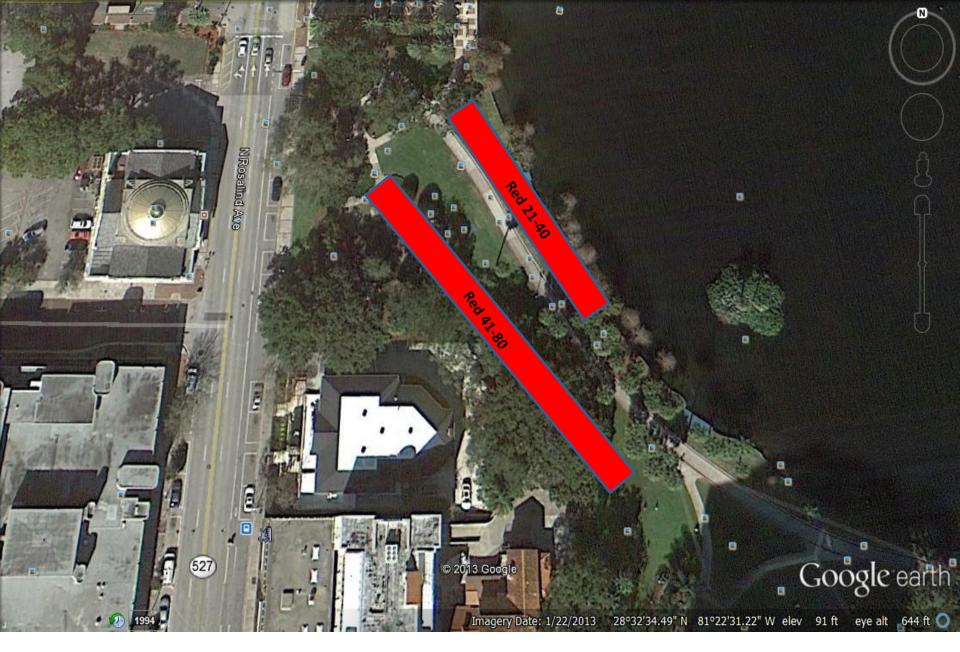

**2018 RED ZONE (ALL 20x20 tents)** – Red blocks = All locations confirmed \*Off of Rosalind Ave by the Amphitheater area at Lake Eola!

<u>2018 BLUE ZONE (ALL 10x20 tents by planter)</u> – Blue blocks = All confirmed locations \*Off of Robinson St / Eola Drive corner at Lake Eola!

**2018 RED ZONE (ALL 10x10 tents)** – Red blocks = All confirmed locations \*Off of Rosalind Ave to the right of the Bandshell