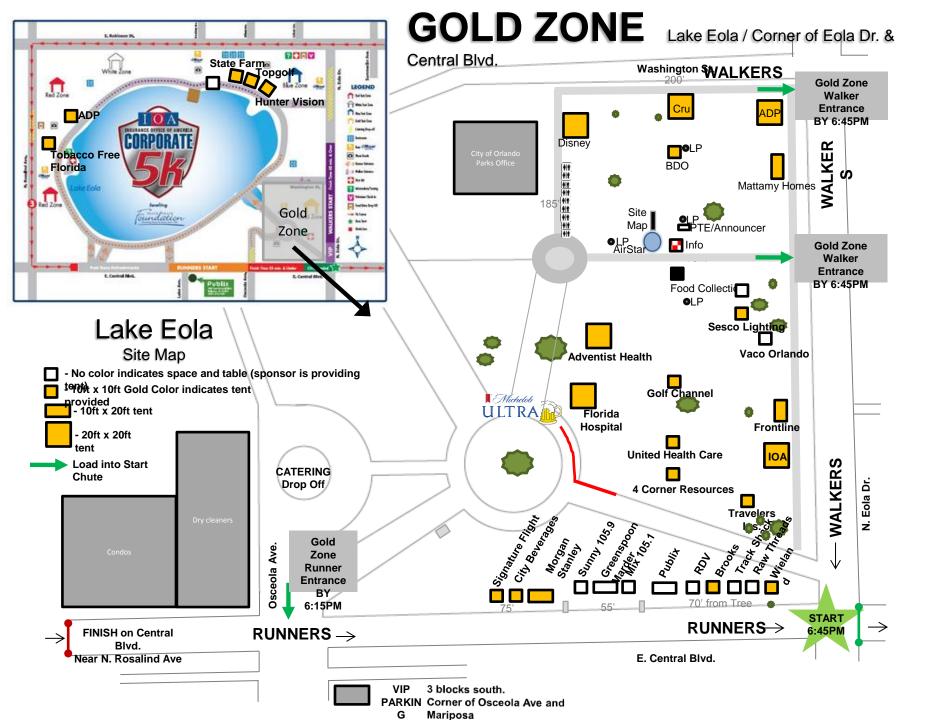

**2018 RED ZONE (ALL 20x20 tents)** – Red blocks = All locations confirmed \*Off of Rosalind Ave by the Amphitheater area at Lake Eola!



<u>2018 BLUE ZONE (ALL 10x20 tents by planter)</u> – Blue blocks = All confirmed locations \*Off of Robinson St / Eola Drive corner at Lake Eola!



**2018 BLUE ZONE (ALL 10x10 tents + Peninsula)** – All confirmed locations \*Off of Robinson St / Eola Drive corner at Lake Eola!



**2018 WHITE ZONE (ALL 10x10 tents)** – White blocks = All confirmed locations \*Off of Robinson St (cater drop off of Rosalind Ave)



**2018 RED ZONE (ALL 10x10 tents)** – Red blocks = All confirmed locations \*Off of Rosalind Ave to the right of the Bandshell