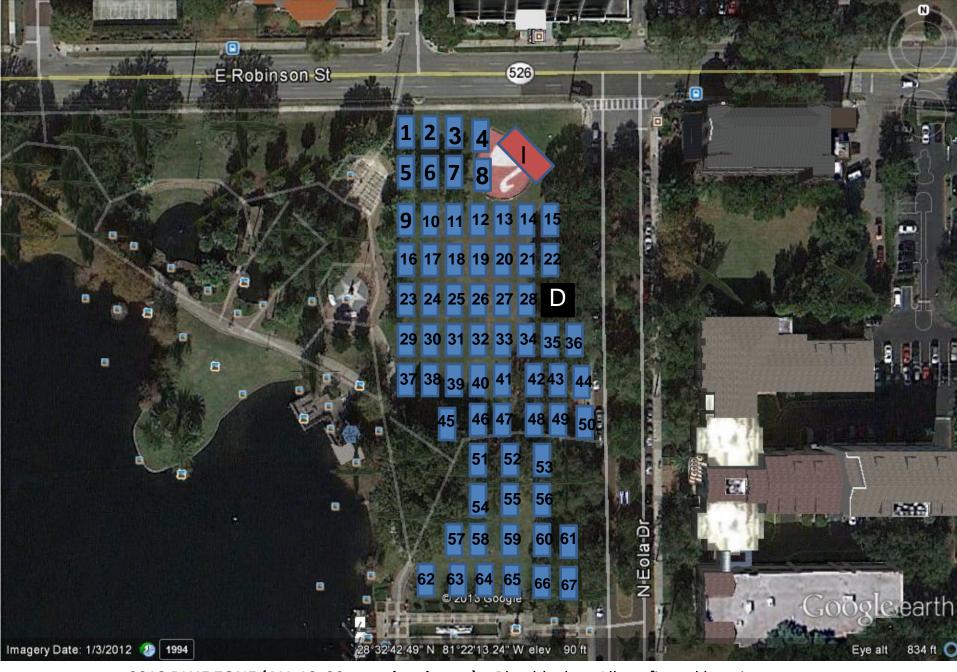

**2018 RED ZONE (ALL 20x20 tents)** – Red blocks = All locations confirmed \*Off of Rosalind Ave by the Amphitheater area at Lake Eola!

<u>2018 BLUE ZONE (ALL 10x20 tents by planter)</u> – Blue blocks = All confirmed locations \*Off of Robinson St / Eola Drive corner at Lake Eola!