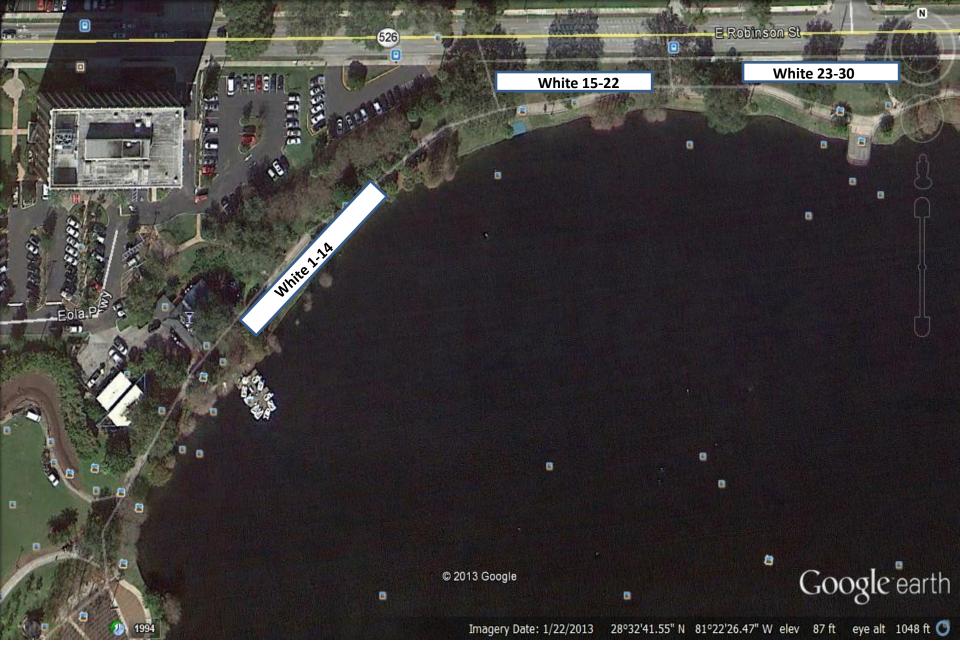

**2018 BLUE ZONE (ALL 10x10 tents + Peninsula)** – All confirmed locations \*Off of Robinson St / Eola Drive corner at Lake Eola!

**2018 WHITE ZONE (ALL 10x10 tents)** – White blocks = All confirmed locations \*Off of Robinson St (cater drop off of Rosalind Ave)